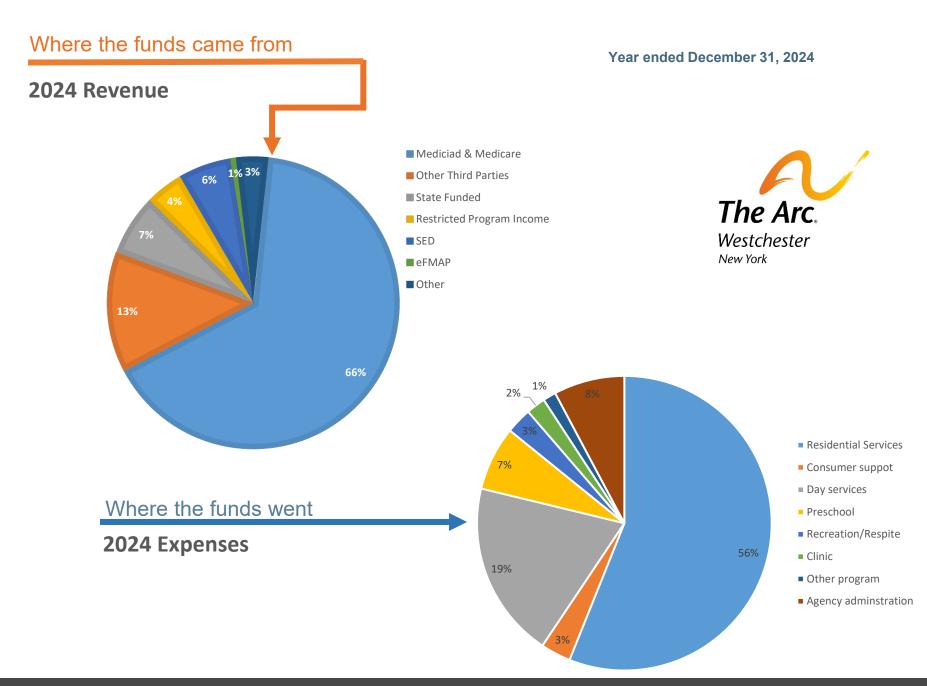

| 4,6     | 45,822 |
|                                                      |         |        |
| Total Liabilities                                    | 17,79   | 97,687 |
|                                                      |         |        |
| Commitments and contingencies                        |         |        |
|                                                      |         |        |
| Net Assets                                           |         |        |
| Without donor restrictions                           | 41,3    | 52,291 |
|                                                      |         |        |
| Total Liabilities and Net assets                     | 59,14   | 19,978 |
|                                                      |         |        |